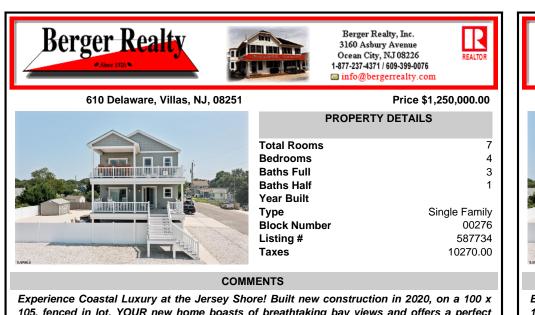

Experience Coastal Luxury at the Jersey Shore! Built new construction in 2020, on a 100 x 105, fenced in lot. YOUR new home boasts of breathtaking bay views and offers a perfect blend of elegance, comfort and class. There are 4 spacious bedrooms, including not 1 but 2 master suites (one on first floor, the other on the second). Incredible open floor plan in your kitchen ar...