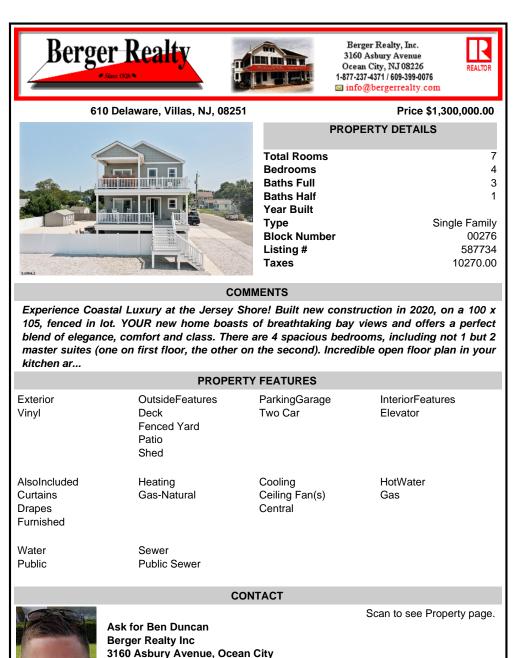

Experience Coastal Luxury at the Jersey Shore! Built new construction in 2020, on a 100 x 105, fenced in lot. YOUR new home boasts of breathtaking bay views and offers a perfect blend of elegance, comfort and class. There are 4 spacious bedrooms, including not 1 but 2 master suites (one on first floor, the other on the second). Incredible open floor plan in your kitchen ar...

| PROPERTY FEATURES                               |                                                         |                                      |                              |  |
|-------------------------------------------------|---------------------------------------------------------|--------------------------------------|------------------------------|--|
| Exterior<br>Vinyl                               | OutsideFeatures<br>Deck<br>Fenced Yard<br>Patio<br>Shed | ParkingGarage<br>Two Car             | InteriorFeatures<br>Elevator |  |
| AlsoIncluded<br>Curtains<br>Drapes<br>Furnished | Heating<br>Gas-Natural                                  | Cooling<br>Ceiling Fan(s)<br>Central | HotWater<br>Gas              |  |
| Water<br>Public                                 | Sewer<br>Public Sewer                                   |                                      |                              |  |
| CONTACT                                         |                                                         |                                      |                              |  |

Ask for Ben Duncan Berger Realty Inc 3160 Asbury Avenue, Ocean City Call: 609-600-7531 Email to: bmd@bergerrealty.com

Scan to see Property page.

Call: 609-600-7531

Email to: bmd@bergerrealty.com