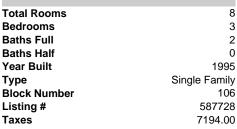

## Price \$425,000.00

REALTO

| 8             |
|---------------|
| 3             |
| 2             |
| 0             |
| 1995          |
| Single Family |
| 106           |
| 587728        |
| 7194.00       |
|               |