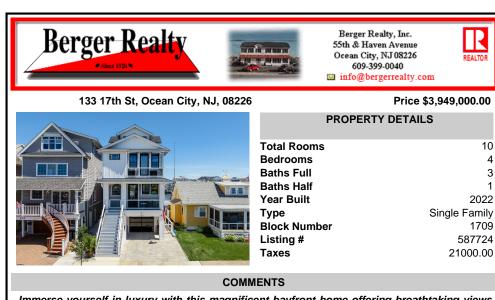

Immerse yourself in luxury with this magnificent bayfront home offering breathtaking views of the open bay. This residence provides the ultimate in coastal living. The property features a timeless custom white kitchen with quartz countertops and a spacious island for entertaining. High end GE Monogram appliances, Scotsman icemaker, Thermador built in Coffee/Espresso mac...

COMMENTS

Immerse yourself in luxury with this magnificent bayfront home offering breathtaking views of the open bay. This residence provides the ultimate in coastal living. The property features a timeless custom white kitchen with guartz countertops and a spacious island for entertaining. High end GE Monogram appliances, Scotsman icemaker, Thermador built in Coffee/Espresso mac...