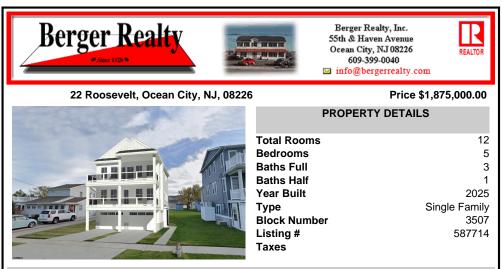

## COMMENTS

Welcome to your beach oasis at 22 Roosevelt Blvd! This one-of-a-kind New Construction single family home is situated on a huge 55\' x 120\' lot and offers a unique floor plan with upside down living featuring unobstructed views of the intracoastal waterway and meadows. This custom designed single family home is loaded with upgrades including a gourmet kitchen with quartz s...