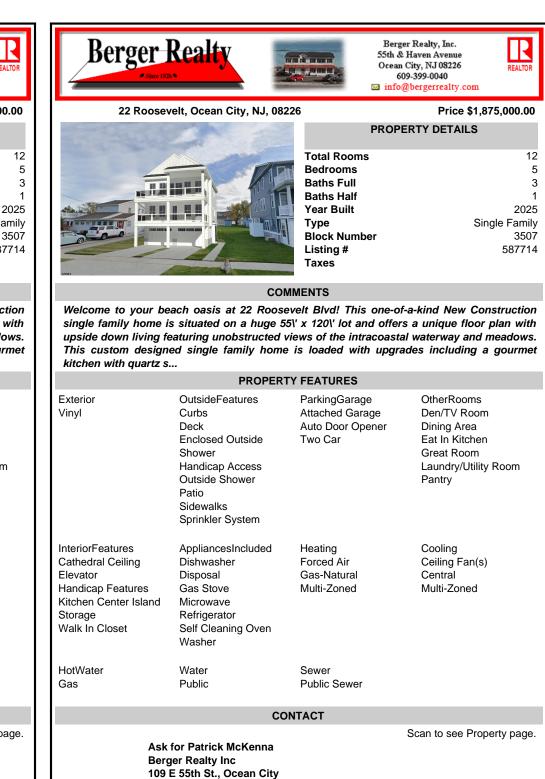

## COMMENTS

Welcome to your beach oasis at 22 Roosevelt Blvd! This one-of-a-kind New Construction single family home is situated on a huge 55\' x 120\' lot and offers a unique floor plan with upside down living featuring unobstructed views of the intracoastal waterway and meadows. This custom designed single family home is loaded with upgrades including a gourmet kitchen with quartz s...

|                                                                                                                              | PROPER                                                                                                                                        | TY FEATURES                                                     |                                                                                                            |
|------------------------------------------------------------------------------------------------------------------------------|-----------------------------------------------------------------------------------------------------------------------------------------------|-----------------------------------------------------------------|------------------------------------------------------------------------------------------------------------|
| Exterior<br>Vinyl                                                                                                            | OutsideFeatures<br>Curbs<br>Deck<br>Enclosed Outside<br>Shower<br>Handicap Access<br>Outside Shower<br>Patio<br>Sidewalks<br>Sprinkler System | ParkingGarage<br>Attached Garage<br>Auto Door Opener<br>Two Car | OtherRooms<br>Den/TV Room<br>Dining Area<br>Eat In Kitchen<br>Great Room<br>Laundry/Utility Room<br>Pantry |
| InteriorFeatures<br>Cathedral Ceiling<br>Elevator<br>Handicap Features<br>Kitchen Center Island<br>Storage<br>Walk In Closet | AppliancesIncluded<br>Dishwasher<br>Disposal<br>Gas Stove<br>Microwave<br>Refrigerator<br>Self Cleaning Oven<br>Washer                        | Heating<br>Forced Air<br>Gas-Natural<br>Multi-Zoned             | Cooling<br>Ceiling Fan(s)<br>Central<br>Multi-Zoned                                                        |
| HotWater<br>Gas                                                                                                              | Water<br>Public                                                                                                                               | Sewer<br>Public Sewer                                           |                                                                                                            |
|                                                                                                                              | CC                                                                                                                                            | NTACT                                                           |                                                                                                            |
| Berg                                                                                                                         | for Patrick McKenna<br>ger Realty Inc<br>E 55th St., Ocean City                                                                               |                                                                 | Scan to see Property page.                                                                                 |