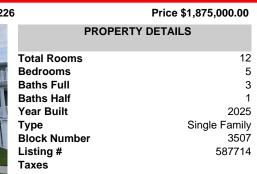

Call: 609-425-2933

Email to: dns@bergerrealty.com

REALTO

| PROPERTY DETAILS                                                            |  |
|-----------------------------------------------------------------------------|--|
| Total Rooms12Bedrooms5Baths Full3Baths Half1Year Built2025TumoCircle Family |  |
| TypeSingle FamilyBlock Number3507Listing #587714Taxes                       |  |