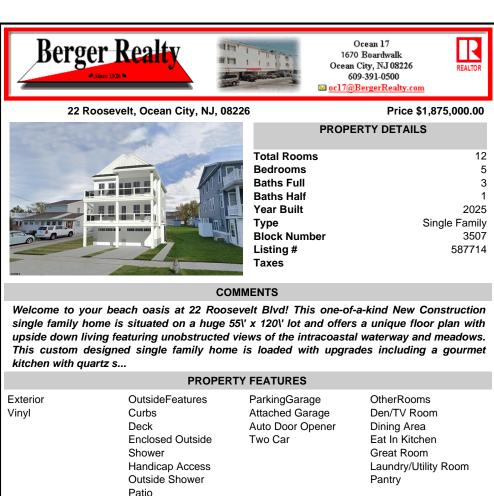

## COMMENTS

Welcome to your beach oasis at 22 Roosevelt Blvd! This one-of-a-kind New Construction single family home is situated on a huge 55\' x 120\' lot and offers a unique floor plan with upside down living featuring unobstructed views of the intracoastal waterway and meadows. This custom designed single family home is loaded with upgrades including a gourmet kitchen with quartz s...