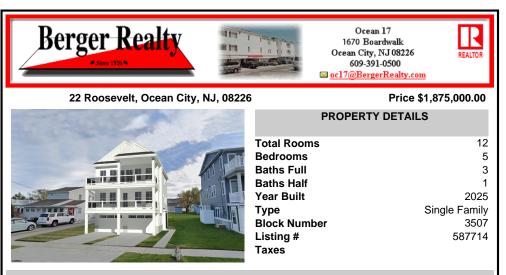

## COMMENTS

Welcome to your beach oasis at 22 Roosevelt Blvd! This one-of-a-kind New Construction single family home is situated on a huge 55\' x 120\' lot and offers a unique floor plan with upside down living featuring unobstructed views of the intracoastal waterway and meadows. This custom designed single family home is loaded with upgrades including a gourmet kitchen with quartz s...