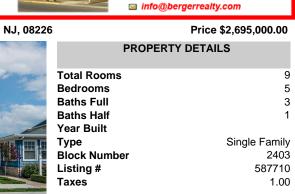

**Berger Realty** Berger Realty, Inc 1330 Bay Avenue Ocean City, NJ 08226 REALTO 609-391-1330/609-391-1300 info@bergerrealty.com Price \$2,695,000.00 2438 Asbury, Ocean City, NJ, 08226

|  | Total Rooms<br>Bedrooms<br>Baths Full<br>Baths Half<br>Year Built<br>Type<br>Block Numb<br>Listing #<br>Taxes |
|--|---------------------------------------------------------------------------------------------------------------|
|--|---------------------------------------------------------------------------------------------------------------|

**PROPERTY DETAILS** 

| Total Rooms  | 9             |
|--------------|---------------|
| Bedrooms     | 5             |
| Baths Full   | 3             |
| Baths Half   | 1             |
| Year Built   |               |
| Туре         | Single Family |
| Block Number | 2403          |
| Listing #    | 587710        |
| Taxes        | 1.00          |
|              |               |