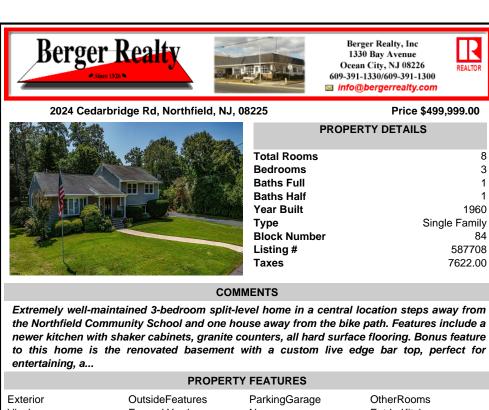

|     | , inc        |               |
|-----|--------------|---------------|
|     | Total Rooms  | 8             |
| No. | Bedrooms     | 3             |
|     | Baths Full   | 1             |
|     | Baths Half   | 1             |
|     | Year Built   | 1960          |
|     | Туре         | Single Family |
|     | Block Number | 84            |
|     | Listing #    | 587708        |
| 1   | Taxes        | 7622.00       |

## COMMENTS

Extremely well-maintained 3-bedroom split-level home in a central location steps away from the Northfield Community School and one house away from the bike path. Features include a newer kitchen with shaker cabinets, granite counters, all hard surface flooring. Bonus feature to this home is the renovated basement with a custom live edge bar top, perfect for entertaining, a ...