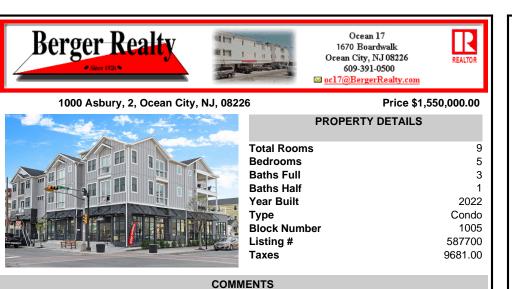

Seller is offering a seller credit of \$15,000. Buy down your rate or save on closing costs! Offered fully furnished, this property is a turnkey solution to an unmatched beachside lifestyle. Whether your a larger family or an investor, 1000 Asbury is your handcrafted masterpiece primed and ready for memories to be made. Newly built in 2022 this massive 5 bedroom, 3.5 bath...

Sewer Public Sewer

CONTACT

Scan to see Property page.

| Berge                                                                                                                  | er Realty                                                                                   | 1670<br>Ocean 0<br>605                                                                                                                                     | icean 17<br>Boardwalk<br>City, NJ 08226<br>9-391-0500<br>SergerRealty.com                                                  | REALTOR                                              |
|------------------------------------------------------------------------------------------------------------------------|---------------------------------------------------------------------------------------------|------------------------------------------------------------------------------------------------------------------------------------------------------------|----------------------------------------------------------------------------------------------------------------------------|------------------------------------------------------|
| 1000 /                                                                                                                 | Asbury, 2, Ocean City, NJ, (                                                                | 08226                                                                                                                                                      | Price \$1,550                                                                                                              | ,000.00                                              |
|                                                                                                                        |                                                                                             | PROPE<br>Total Rooms<br>Bedrooms<br>Baths Full<br>Baths Half<br>Year Built<br>Type<br>Block Number<br>Listing #<br>Taxes                                   | RTY DETAILS                                                                                                                | 5<br>5<br>2022<br>Condo<br>1005<br>587700<br>9681.00 |
| Offered fully fu                                                                                                       | g a seller credit of \$15,00<br>ırnished, this property is                                  | a turnkey solution to a                                                                                                                                    |                                                                                                                            |                                                      |
|                                                                                                                        | med and ready for memor                                                                     | or an investor, 1000 Asb<br>ies to be made. Newly bu                                                                                                       |                                                                                                                            |                                                      |
| masterpiece pri                                                                                                        | med and ready for memory<br>oth                                                             |                                                                                                                                                            |                                                                                                                            |                                                      |
| masterpiece pri<br>bedroom, 3.5 ba<br>Exterior<br>Brick Face                                                           | med and ready for memory<br>oth                                                             | ies to be made. Newly bu                                                                                                                                   |                                                                                                                            | sland                                                |
| masterpiece pri<br>bedroom, 3.5 ba<br>Exterior<br>Brick Face<br>Vinyl<br>Heating<br>Forced Air                         | med and ready for memory<br>oth<br>PROPEI<br>ParkingGarage                                  | ies to be made. Newly but<br>RTY FEATURES<br>OtherRooms<br>Den/TV Room<br>Dining Area<br>Dining Room<br>Eat In Kitchen                                     | InteriorFeatures<br>Fireplace(s)<br>Foyer<br>Kitchen Center Is<br>Master Bath<br>Pets Allowed                              | sland                                                |
| masterpiece pri<br>bedroom, 3.5 ba                                                                                     | med and ready for memory<br>ath<br>PROPEI<br>ParkingGarage<br>One Car<br>Cooling            | ies to be made. Newly but<br>RTY FEATURES<br>OtherRooms<br>Den/TV Room<br>Dining Area<br>Dining Room<br>Eat In Kitchen<br>Laundry/Utility Room<br>HotWater | InteriorFeatures<br>Fireplace(s)<br>Foyer<br>Kitchen Center Is<br>Master Bath<br>Pets Allowed<br>Walk in/Cedar Cl<br>Water | sland                                                |
| masterpiece pri<br>bedroom, 3.5 ba<br>Exterior<br>Brick Face<br>Vinyl<br>Heating<br>Forced Air<br>Gas-Natural<br>Sewer | med and ready for memori<br>ath<br>PROPEI<br>ParkingGarage<br>One Car<br>Cooling<br>Central | ies to be made. Newly but<br>RTY FEATURES<br>OtherRooms<br>Den/TV Room<br>Dining Area<br>Dining Room<br>Eat In Kitchen<br>Laundry/Utility Room<br>HotWater | InteriorFeatures<br>Fireplace(s)<br>Foyer<br>Kitchen Center Is<br>Master Bath<br>Pets Allowed<br>Walk in/Cedar Cl<br>Water | sland                                                |