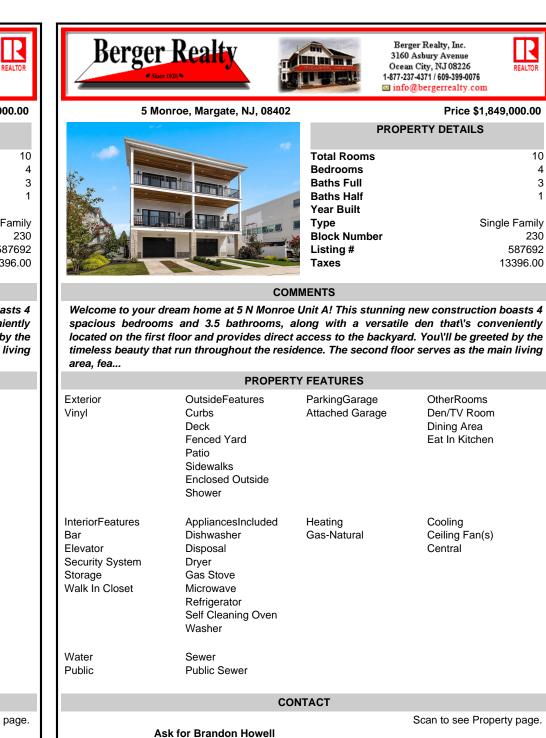

## COMMENTS

Welcome to your dream home at 5 N Monroe Unit A! This stunning new construction boasts 4 spacious bedrooms and 3.5 bathrooms, along with a versatile den that\'s conveniently located on the first floor and provides direct access to the backyard. You\'ll be greeted by the timeless beauty that run throughout the residence. The second floor serves as the main living area, fea...