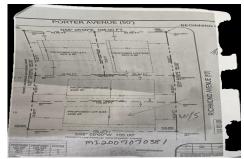

Block 354 Lot 3.01/3.02, Atlantic City, NJ, 08401

Price \$90,000.00
PROPERTY DETAILS

| Total Rooms  |         |
|--------------|---------|
| Bedrooms     | 0       |
| Baths Full   | 0       |
| Baths Half   | 0       |
| Year Built   |         |
| Туре         |         |
| Block Number | 354     |
| Listing #    | 587648  |
| Taxes        | 2000.00 |

# **COMMENTS**

Buildable lots taxes and assessment are estimated. Price is for each lot...