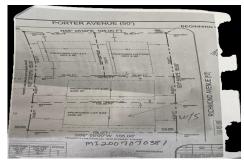

Block 354 Lot 3.01/3.02, Atlantic City, NJ, 08401

Price \$90,000.00
PROPERTY DETAILS

| Total Rooms  |         |
|--------------|---------|
| Bedrooms     | 0       |
| Baths Full   | 0       |
| Baths Half   | 0       |
| Year Built   |         |
| Туре         |         |
| Block Number | 354     |
| Listing #    | 587648  |
| Taxes        | 2000.00 |

# **COMMENTS**

Buildable lots taxes and assessment are estimated. Price is for each lot...