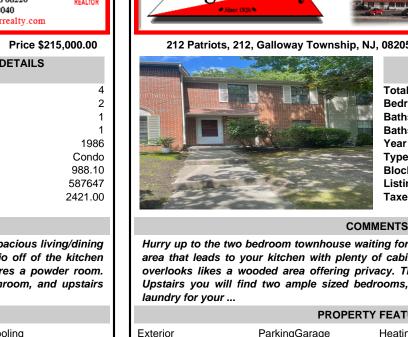

## COMMENTS

Hurry up to the two bedroom townhouse waiting for it\'s new owners! Spacious living/dining area that leads to your kitchen with plenty of cabinet space. Rear patio off of the kitchen overlooks likes a wooded area offering privacy. The downstairs features a powder room. Upstairs you will find two ample sized bedrooms, a jack and jill bathroom, and upstairs laundry for your ...