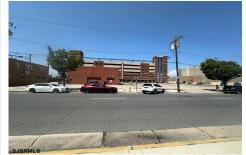

# **COMMENTS**

Taxes

Great opportunity available in the heart of Atlantic City. Sitting next door to The Wave garage & Tanger Outlets and directly across from Bass Pro Shop. Existing structure on the property spans approx. 7000 sqft +/- and the property is roughly 39,000 sqft. New survey on file....

# COMMENTS

Great opportunity available in the heart of Atlantic City. Sitting next door to The Wave garage & Tanger Outlets and directly across from Bass Pro Shop. Existing structure on the property spans approx. 7000 sqft +/- and the property is roughly 39,000 sqft. New survey on file....