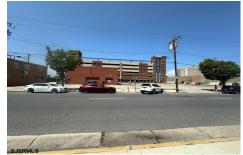

# **COMMENTS**

Taxes

Great opportunity available in the heart of Atlantic City. Sitting next door to The Wave garage & Tanger Outlets and directly across from Bass Pro Shop. Existing structure on the property spans approx. 7000 sqft +/- and the property is roughly 39,000 sqft. New survey on file....

# COMMENTS

Great opportunity available in the heart of Atlantic City. Sitting next door to The Wave garage & Tanger Outlets and directly across from Bass Pro Shop. Existing structure on the property spans approx. 7000 sqft +/- and the property is roughly 39,000 sqft. New survey on file....