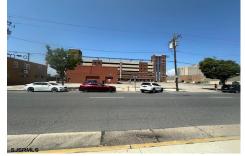

# **COMMENTS**

Great opportunity available in the heart of Atlantic City. Sitting next door to The Wave garage & Tanger Outlets and directly across from Bass Pro Shop. Existing structure on the property spans approx. 7000 sqft +/- and the property is roughly 39,000 sqft. New survey on file....

# COMMENTS

Great opportunity available in the heart of Atlantic City. Sitting next door to The Wave garage & Tanger Outlets and directly across from Bass Pro Shop. Existing structure on the property spans approx. 7000 sqft +/- and the property is roughly 39,000 sqft. New survey on file....