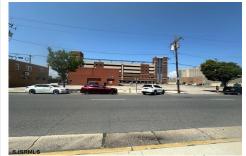

34952.00

Price \$1,350,000.00

2209-2231 Arctic, Atlantic City, NJ, 08401

PROPERTY DETAILS

 Total Rooms

 Bedrooms
 0

 Baths Full
 0

 Baths Half
 0

 Year Built
 0

 Type
 336

 Block Number
 336

 Listing #
 587621

COMMENTS

**Taxes** 

Great opportunity available in the heart of Atlantic City. Sitting next door to The Wave garage & Tanger Outlets and directly across from Bass Pro Shop. Existing structure on the property spans approx. 7000 sqft +/- and the property is roughly 39,000 sqft. New survey on file....