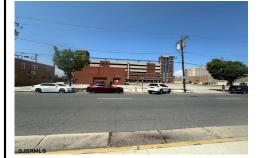

Price \$1,350,000.00

2209-2231 Arctic, Atlantic City, NJ, 08401

PROPERTY DETAILS

Total Rooms
Bedrooms 0
Baths Full 0
Baths Half 0
Year Built
Type

Block Number 336
Listing # 587621
Taxes 34952.00

# COMMENTS

Great opportunity available in the heart of Atlantic City. Sitting next door to The Wave garage & Tanger Outlets and directly across from Bass Pro Shop. Existing structure on the property spans approx. 7000 sqft +/- and the property is roughly 39,000 sqft. New survey on file....