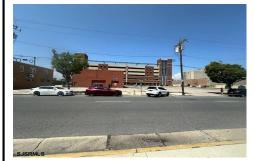

# **COMMENTS**

Listing #

Taxes

Great opportunity available in the heart of Atlantic City. Sitting next door to The Wave garage & Tanger Outlets and directly across from Bass Pro Shop. Existing structure on the property spans approx. 7000 sqft +/- and the property is roughly 39,000 sqft. New survey on file....

# COMMENTS

Great opportunity available in the heart of Atlantic City. Sitting next door to The Wave garage & Tanger Outlets and directly across from Bass Pro Shop. Existing structure on the property spans approx. 7000 sqft +/- and the property is roughly 39,000 sqft. New survey on file....