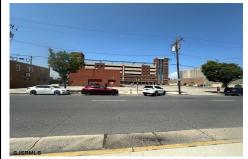

# **COMMENTS**

Great opportunity available in the heart of Atlantic City. Sitting next door to The Wave garage & Tanger Outlets and directly across from Bass Pro Shop. Existing structure on the property spans approx. 7000 sqft +/- and the property is roughly 39,000 sqft. New survey on file....

# COMMENTS

Great opportunity available in the heart of Atlantic City. Sitting next door to The Wave garage & Tanger Outlets and directly across from Bass Pro Shop. Existing structure on the property spans approx. 7000 sqft +/- and the property is roughly 39,000 sqft. New survey on file....