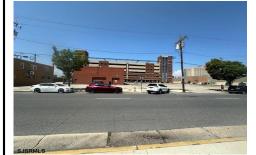

Price \$1,350,000.00

2209-2231 Arctic, Atlantic City, NJ, 08401

PROPERTY DETAILS

Total Rooms
Bedrooms 0
Baths Full 0
Baths Half 0
Year Built
Type
Block Number 336

**Listing #** 587621 **Taxes** 34952.00

# COMMENTS

Great opportunity available in the heart of Atlantic City. Sitting next door to The Wave garage & Tanger Outlets and directly across from Bass Pro Shop. Existing structure on the property spans approx. 7000 sqft +/- and the property is roughly 39,000 sqft. New survey on file....