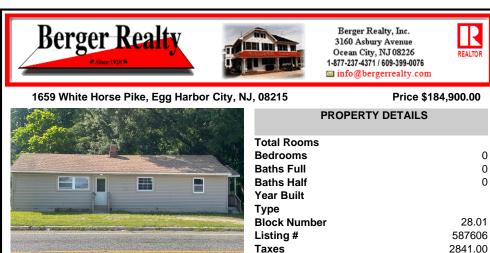

## CONTACT

Scan to see Property page.

28.01

Exter

Vinyl

587606

2841.00

COMMENTS

Year Built

Listing #

Taxes

**Block Number** 

Туре

This highly visible corner lot is zoned Highway Commercial. Set up your office/business or add this as a great rental property to your investment portfolio! The property can be used as a home, or professional offices (but not both simultaneously). Previously used for professional offices. See residential listing #587846 Roof is 7 years old. Back windows being replaced ....

## COMMENTS

This highly visible corner lot is zoned Highway Commercial. Set up your office/business or add this as a great rental property to your investment portfolio! The property can be used as a home, or professional offices (but not both simultaneously). Previously used for professional offices. See residential listing #587846 Roof is 7 years old. Back windows being replaced....