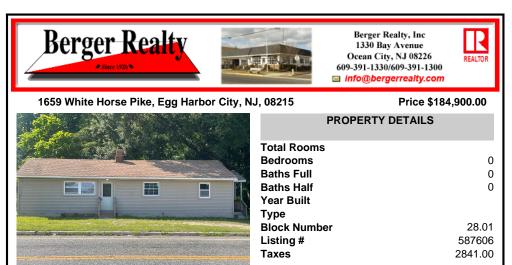

# COMMENTS

This highly visible corner lot is zoned Highway Commercial. Set up your office/business or add this as a great rental property to your investment portfolio! The property can be used as a home, or professional offices (but not both simultaneously). Previously used for professional offices. See residential listing #587846 Roof is 7 years old. Back windows being replaced ....

### COMMENTS

This highly visible corner lot is zoned Highway Commercial. Set up your office/business or add this as a great rental property to your investment portfolio! The property can be used as a home, or professional offices (but not both simultaneously). Previously used for professional offices. See residential listing #587846 Roof is 7 years old. Back windows being replaced....