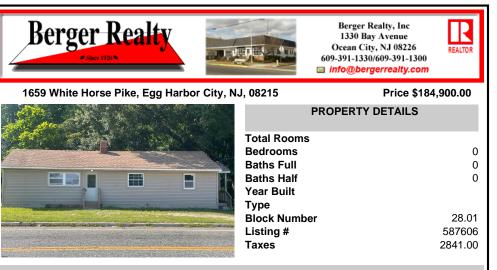

# COMMENTS

This highly visible corner lot is zoned Highway Commercial. Set up your office/business or add this as a great rental property to your investment portfolio! The property can be used as a home, or professional offices (but not both simultaneously). Previously used for professional offices. See residential listing #587846 Roof is 7 years old. Back windows being replaced ....

### COMMENTS

This highly visible corner lot is zoned Highway Commercial. Set up your office/business or add this as a great rental property to your investment portfolio! The property can be used as a home, or professional offices (but not both simultaneously). Previously used for professional offices. See residential listing #587846 Roof is 7 years old. Back windows being replaced....