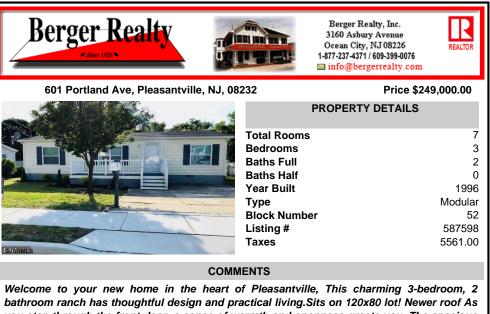

601 Portland Ave, Pleasantville, NJ, 08232

| and the second se |                  |                    |  |  |
|-----------------------------------------------------------------------------------------------------------------------------------------------------------------------------------------------------------------------------------------------------------------------------------------------------------------------------------------------------------------------------------------------------------------------------------------------------------------------------------------------------------------------------------------------------------------------------------------------------------------------------------------------------------------------------------------------------|------------------|--------------------|--|--|
| 8232                                                                                                                                                                                                                                                                                                                                                                                                                                                                                                                                                                                                                                                                                                | Price \$249      | Price \$249,000.00 |  |  |
|                                                                                                                                                                                                                                                                                                                                                                                                                                                                                                                                                                                                                                                                                                     | PROPERTY DETAILS |                    |  |  |
| Total Roor                                                                                                                                                                                                                                                                                                                                                                                                                                                                                                                                                                                                                                                                                          | ma               | 7                  |  |  |
|                                                                                                                                                                                                                                                                                                                                                                                                                                                                                                                                                                                                                                                                                                     |                  | •                  |  |  |
| Bedrooms                                                                                                                                                                                                                                                                                                                                                                                                                                                                                                                                                                                                                                                                                            | 5                | 3                  |  |  |
| Baths Full                                                                                                                                                                                                                                                                                                                                                                                                                                                                                                                                                                                                                                                                                          |                  | 2                  |  |  |
| Baths Half                                                                                                                                                                                                                                                                                                                                                                                                                                                                                                                                                                                                                                                                                          | f                | 0                  |  |  |
| Year Built                                                                                                                                                                                                                                                                                                                                                                                                                                                                                                                                                                                                                                                                                          |                  | 1996               |  |  |
| Туре                                                                                                                                                                                                                                                                                                                                                                                                                                                                                                                                                                                                                                                                                                |                  | Modular            |  |  |
| Block Nun                                                                                                                                                                                                                                                                                                                                                                                                                                                                                                                                                                                                                                                                                           | nber             | 52                 |  |  |
| Listing #                                                                                                                                                                                                                                                                                                                                                                                                                                                                                                                                                                                                                                                                                           |                  | 587598             |  |  |
| Taxes                                                                                                                                                                                                                                                                                                                                                                                                                                                                                                                                                                                                                                                                                               |                  | 5561.00            |  |  |
|                                                                                                                                                                                                                                                                                                                                                                                                                                                                                                                                                                                                                                                                                                     |                  |                    |  |  |

## COMMENTS

Welcome to your new home in the heart of Pleasantville, This charming 3-bedroom, 2 bathroom ranch has thoughtful design and practical living.Sits on 120x80 lot! Newer roof As you step through the front door, a sense of warmth and openness greets you. The spacious living room withtasteful laminated flooring and natural light. This versatile area is perfect for creating memo...