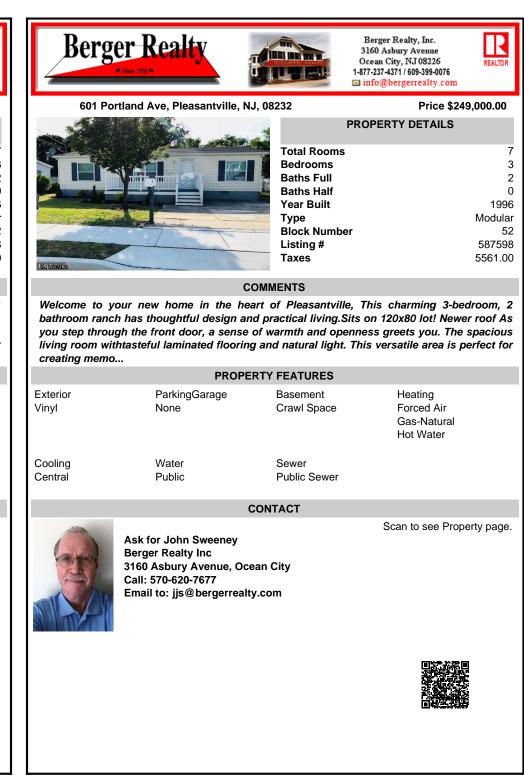

601 Portland Ave, Pleasantville, NJ, 08232

| , 082 | 32           | Price \$249,000.00 |  |
|-------|--------------|--------------------|--|
| 1     | PROPER       | TY DETAILS         |  |
|       | Total Rooms  | 7                  |  |
|       | Bedrooms     | 3                  |  |
| 1     | Baths Full   | 2                  |  |
|       | Baths Half   | 0                  |  |
|       | Year Built   | 1996               |  |
|       | Туре         | Modular            |  |
|       | Block Number | 52                 |  |
|       | Listing #    | 587598             |  |
|       | Taxes        | 5561.00            |  |

## COMMENTS

Welcome to your new home in the heart of Pleasantville, This charming 3-bedroom, 2 bathroom ranch has thoughtful design and practical living.Sits on 120x80 lot! Newer roof As you step through the front door, a sense of warmth and openness greets you. The spacious living room withtasteful laminated flooring and natural light. This versatile area is perfect for creating memo...