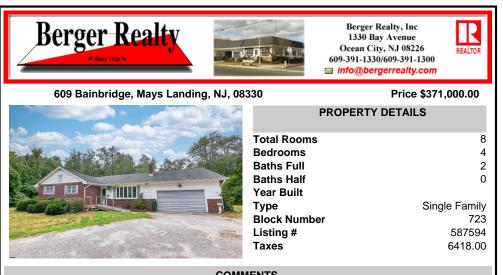

COMMENTS

Welcome to this charming mid-century home nestled in the heart of Mays Landing! This cozy rancher boasts 4 bedrooms, 2 bathrooms, and a total of 2068 square feet of living space, all situated on a generous lot of approximately 33976 square feet. Upon entering, you\'ll be greeted by a spacious family room featuring a cozy gas fireplace, seamlessly flowing into the eat-in k...

| PROPERTY FEATURES             |                                                                             |                                             |                                                                                                  |  |  |
|-------------------------------|-----------------------------------------------------------------------------|---------------------------------------------|--------------------------------------------------------------------------------------------------|--|--|
| Exterior<br>Aluminum<br>Brick | OutsideFeatures<br>Deck<br>Handicap Access<br>Patio                         | ParkingGarage<br>Attached Garage<br>Two Car | OtherRooms<br>Eat In Kitchen<br>Laundry/Utility Room<br>Primary BR on 1st floor<br>Storage Attic |  |  |
| InteriorFeatures<br>Storage   | AppliancesIncluded<br>Dishwasher<br>Dryer<br>Electric Stove<br>Refrigerator | Basement<br>Crawl Space                     | Heating<br>Forced Air<br>Gas-Natural                                                             |  |  |
| Cooling<br>Central            | HotWater<br>Gas                                                             | Water<br>Public                             | Sewer<br>Public Sewer                                                                            |  |  |
| CONTACT                       |                                                                             |                                             |                                                                                                  |  |  |