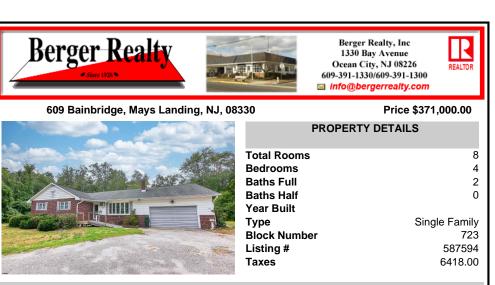

## COMMENTS

Welcome to this charming mid-century home nestled in the heart of Mays Landing! This cozy rancher boasts 4 bedrooms, 2 bathrooms, and a total of 2068 square feet of living space, all situated on a generous lot of approximately 33976 square feet. Upon entering, you\'II be greeted by a spacious family room featuring a cozy gas fireplace, seamlessly flowing into the eat-in k...

| PROPERTY FEATURES             |                                                                             |                                             |                                                                                                  |  |  |
|-------------------------------|-----------------------------------------------------------------------------|---------------------------------------------|--------------------------------------------------------------------------------------------------|--|--|
| Exterior<br>Aluminum<br>Brick | OutsideFeatures<br>Deck<br>Handicap Access<br>Patio                         | ParkingGarage<br>Attached Garage<br>Two Car | OtherRooms<br>Eat In Kitchen<br>Laundry/Utility Room<br>Primary BR on 1st floor<br>Storage Attic |  |  |
| InteriorFeatures<br>Storage   | AppliancesIncluded<br>Dishwasher<br>Dryer<br>Electric Stove<br>Refrigerator | Basement<br>Crawl Space                     | Heating<br>Forced Air<br>Gas-Natural                                                             |  |  |
| Cooling<br>Central            | HotWater<br>Gas                                                             | Water<br>Public                             | Sewer<br>Public Sewer                                                                            |  |  |