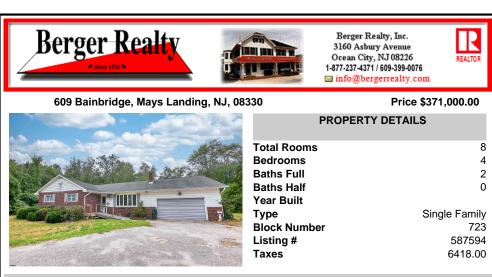

## COMMENTS

Welcome to this charming mid-century home nestled in the heart of Mays Landing! This cozy rancher boasts 4 bedrooms, 2 bathrooms, and a total of 2068 square feet of living space, all situated on a generous lot of approximately 33976 square feet. Upon entering, you\'ll be greeted by a spacious family room featuring a cozy gas fireplace, seamlessly flowing into the eat-in k...