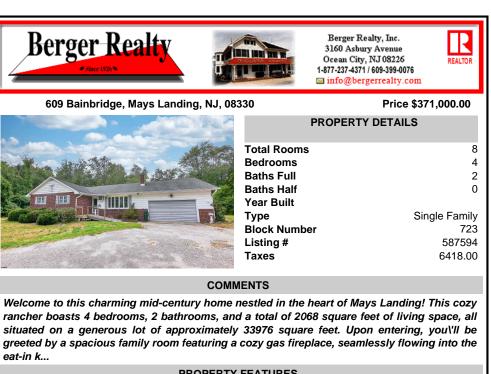

## COMMENTS

Welcome to this charming mid-century home nestled in the heart of Mays Landing! This cozy rancher boasts 4 bedrooms, 2 bathrooms, and a total of 2068 square feet of living space, all situated on a generous lot of approximately 33976 square feet. Upon entering, you\'ll be greeted by a spacious family room featuring a cozy gas fireplace, seamlessly flowing into the eat-in k...