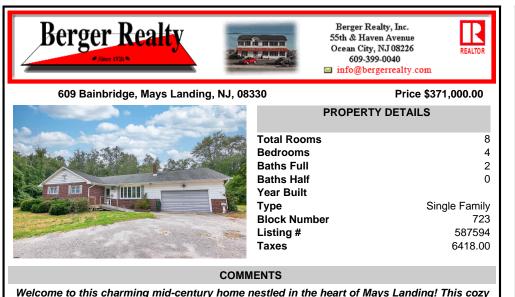

Welcome to this charming mid-century home nestled in the heart of Mays Landing! This cozy rancher boasts 4 bedrooms, 2 bathrooms, and a total of 2068 square feet of living space, all situated on a generous lot of approximately 33976 square feet. Upon entering, you\'ll be greeted by a spacious family room featuring a cozy gas fireplace, seamlessly flowing into the eat-in k...