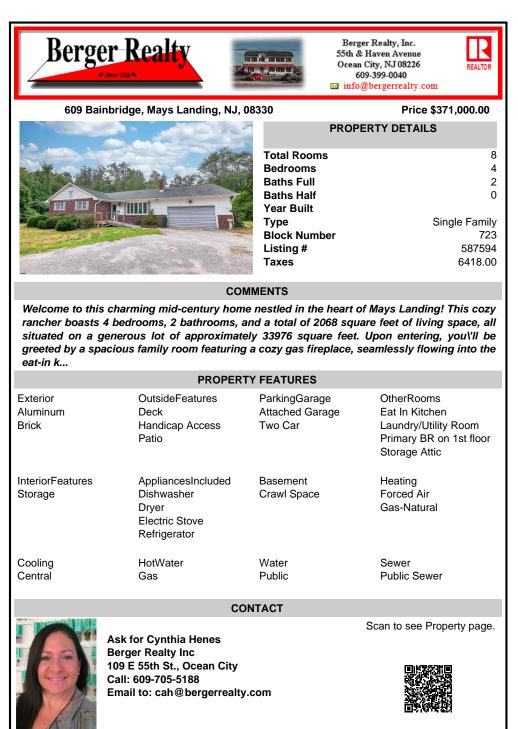

Welcome to this charming mid-century home nestled in the heart of Mays Landing! This cozy rancher boasts 4 bedrooms, 2 bathrooms, and a total of 2068 square feet of living space, all situated on a generous lot of approximately 33976 square feet. Upon entering, you\'ll be greeted by a spacious family room featuring a cozy gas fireplace, seamlessly flowing into the eat-in k...