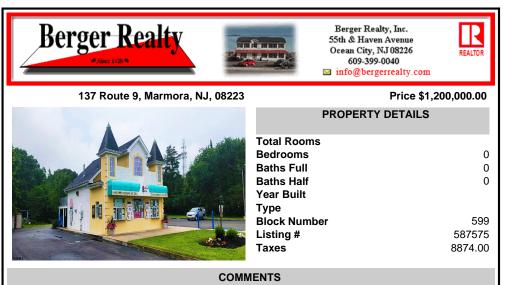

Here's the 'Scoop'! Check out this awesome spot for your next business venture. Located on a busy highway with tons of visibility, this established ice cream shop is ready for you! With 2000 square feet (1700 SF on the main floor and 300 SF on the second floor), this space offers plenty of potential. Right on a major highway, everyone will see you! Plus, it's just m...