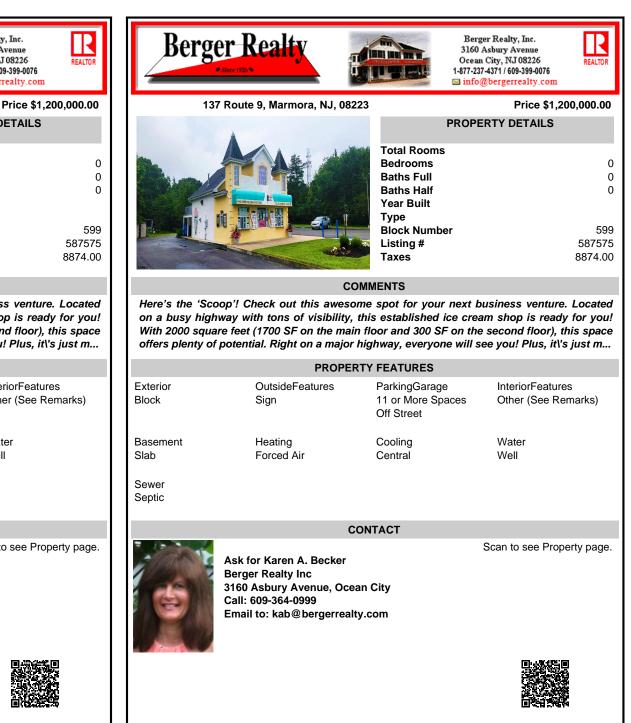

## COMMENTS

Here's the 'Scoop'! Check out this awesome spot for your next business venture. Located on a busy highway with tons of visibility, this established ice cream shop is ready for you! With 2000 square feet (1700 SF on the main floor and 300 SF on the second floor), this space offers plenty of potential. Right on a major highway, everyone will see you! Plus, it\'s just m...