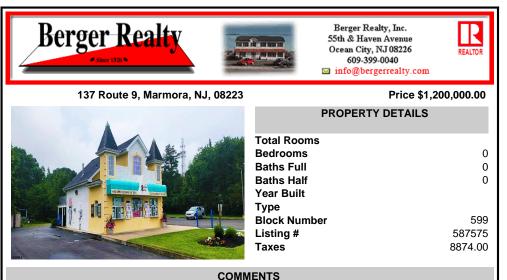

Here's the 'Scoop'! Check out this awesome spot for your next business venture. Located on a busy highway with tons of visibility, this established ice cream shop is ready for you! With 2000 square feet (1700 SF on the main floor and 300 SF on the second floor), this space offers plenty of potential. Right on a major highway, everyone will see you! Plus, it\'s just m...