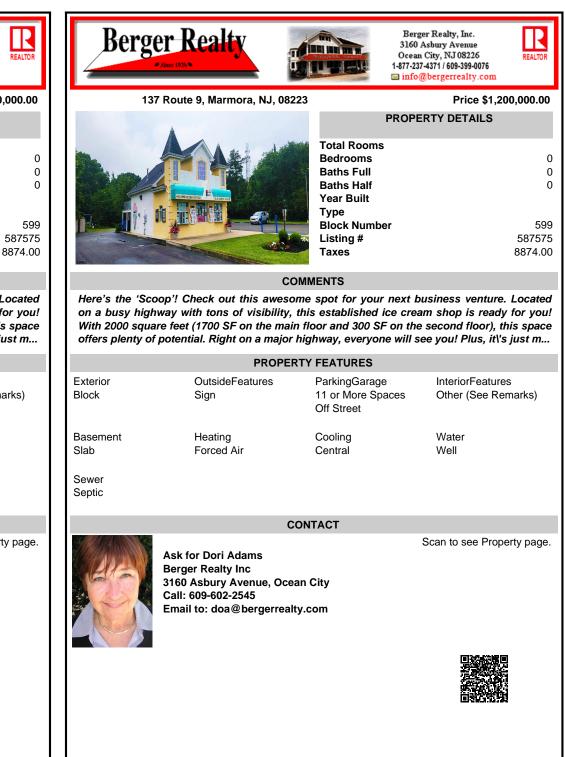

| 137 Route 9, Marmora, NJ, 08223                                                                                                                                                                                                                                                                                                                                                                                                                                                                                                                                                                                                                                                                     | Price \$1,200,   |
|-----------------------------------------------------------------------------------------------------------------------------------------------------------------------------------------------------------------------------------------------------------------------------------------------------------------------------------------------------------------------------------------------------------------------------------------------------------------------------------------------------------------------------------------------------------------------------------------------------------------------------------------------------------------------------------------------------|------------------|
|                                                                                                                                                                                                                                                                                                                                                                                                                                                                                                                                                                                                                                                                                                     | PROPERTY DETAILS |
|                                                                                                                                                                                                                                                                                                                                                                                                                                                                                                                                                                                                                                                                                                     | Total Rooms      |
|                                                                                                                                                                                                                                                                                                                                                                                                                                                                                                                                                                                                                                                                                                     | Bedrooms         |
|                                                                                                                                                                                                                                                                                                                                                                                                                                                                                                                                                                                                                                                                                                     | Baths Full       |
|                                                                                                                                                                                                                                                                                                                                                                                                                                                                                                                                                                                                                                                                                                     | Baths Half       |
| A MURICION DER                                                                                                                                                                                                                                                                                                                                                                                                                                                                                                                                                                                                                                                                                      | Year Built       |
|                                                                                                                                                                                                                                                                                                                                                                                                                                                                                                                                                                                                                                                                                                     | Туре             |
|                                                                                                                                                                                                                                                                                                                                                                                                                                                                                                                                                                                                                                                                                                     | Block Number     |
|                                                                                                                                                                                                                                                                                                                                                                                                                                                                                                                                                                                                                                                                                                     | Listing #        |
|                                                                                                                                                                                                                                                                                                                                                                                                                                                                                                                                                                                                                                                                                                     | Taxes 8          |
| and the second se |                  |

## COMMENTS

Here's the 'Scoop'! Check out this awesome spot for your next business venture. Located on a busy highway with tons of visibility, this established ice cream shop is ready for you! With 2000 square feet (1700 SF on the main floor and 300 SF on the second floor), this space offers plenty of potential. Right on a major highway, everyone will see you! Plus, it\'s just m...