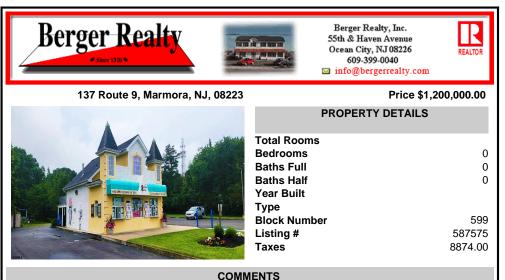

Here's the 'Scoop'! Check out this awesome spot for your next business venture. Located on a busy highway with tons of visibility, this established ice cream shop is ready for you! With 2000 square feet (1700 SF on the main floor and 300 SF on the second floor), this space offers plenty of potential. Right on a major highway, everyone will see you! Plus, it\'s just m...