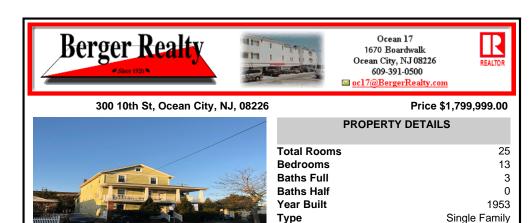

13

Public Sewer

587557

5071.00

| Total Rooms  | 25            |
|--------------|---------------|
| Bedrooms     | 13            |
| Baths Full   | 3             |
| Baths Half   | 0             |
| Year Built   | 1953          |
| Туре         | Single Family |
| Block Number | 13            |
| Listing #    | 587557        |
| Taxes        | 5071.00       |
|              |               |