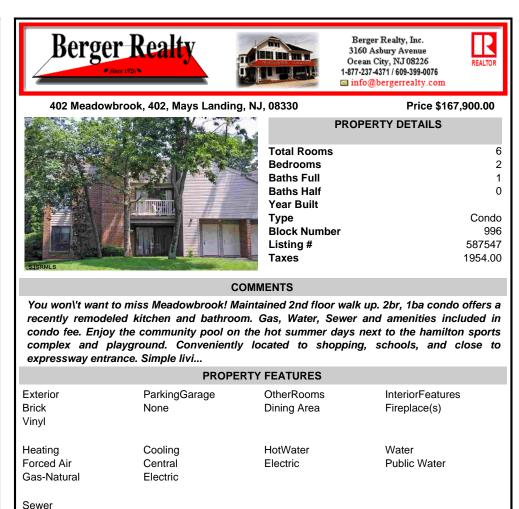

|                       | TROPERT DETAILS |         |
|-----------------------|-----------------|---------|
| and the second second | Total Rooms     | 6       |
|                       | Bedrooms        | 2       |
|                       | Baths Full      | 1       |
| Martin Martin         | Baths Half      | 0       |
|                       | Year Built      |         |
|                       | Туре            | Condo   |
|                       | Block Number    | 996     |
|                       | Listing #       | 587547  |
|                       | Taxes           | 1954.00 |
|                       |                 |         |

## COMMENTS

You won't want to miss Meadowbrook! Maintained 2nd floor walk up. 2br, 1ba condo offers a recently remodeled kitchen and bathroom. Gas, Water, Sewer and amenities included in condo fee. Enjoy the community pool on the hot summer days next to the hamilton sports complex and playground. Conveniently located to shopping, schools, and close to expressway entrance. Simple livi...

| PROPERTY FEATURES                    |                                |                           |                                  |  |  |
|--------------------------------------|--------------------------------|---------------------------|----------------------------------|--|--|
| Exterior<br>Brick<br>Vinyl           | ParkingGarage<br>None          | OtherRooms<br>Dining Area | InteriorFeatures<br>Fireplace(s) |  |  |
| Heating<br>Forced Air<br>Gas-Natural | Cooling<br>Central<br>Electric | HotWater<br>Electric      | Water<br>Public Water            |  |  |

Sewer Public Sewer