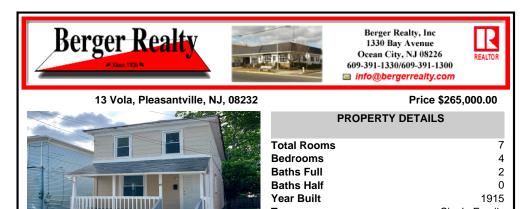

## Price \$265,000.00

|               | PROPERTY DETAILS |               |
|---------------|------------------|---------------|
|               | Total Rooms      | 7             |
|               | Bedrooms         | 4             |
|               | Baths Full       | 2             |
|               | Baths Half       | 0             |
|               | Year Built       | 1915          |
|               | Туре             | Single Family |
|               | Block Number     | 100           |
|               | Listing #        | 587503        |
| Alexandre The | Taxes            | 4420.00       |