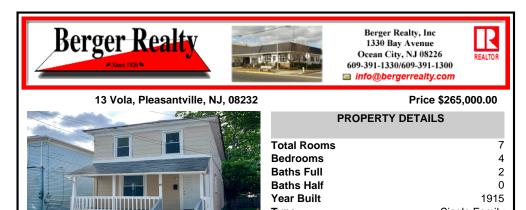

# Price \$265,000.00

|           | PROPERTY DETAILS |               |
|-----------|------------------|---------------|
|           | Total Rooms      | 7             |
|           | Bedrooms         | 4             |
|           | Baths Full       | 2             |
|           | Baths Half       | 0             |
|           | Year Built       | 1915          |
|           | Туре             | Single Family |
|           | Block Number     | 100           |
|           | Listing #        | 587503        |
| the first | Taxes            | 4420.00       |