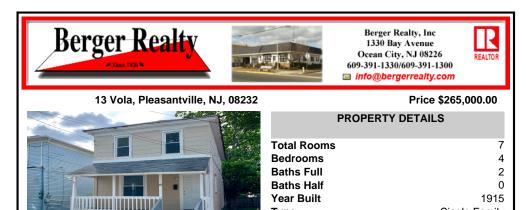

#### 13 Vola, Pleasantville, NJ, 08232

|                  | Frice \$205,000.00 |  |  |  |
|------------------|--------------------|--|--|--|
| PROPERTY DETAILS |                    |  |  |  |
| Total Rooms      | 7                  |  |  |  |
| Bedrooms         | 4                  |  |  |  |
| Baths Full       | 2                  |  |  |  |
| Baths Half       | 0                  |  |  |  |
| Year Built       | 1915               |  |  |  |
| Туре             | Single Family      |  |  |  |
| Block Number     | 100                |  |  |  |
| Listing #        | 587503             |  |  |  |
| Taxes            | 4420.00            |  |  |  |
|                  |                    |  |  |  |

#### COMMENTS

Type

Taxes

Listing #

Block Number

Discover 13 Vola Ln! Situated on a quiet, small one-way street, Vola Ln offers a more tranquil setting compared to other areas. With a spacious backyard and a unique basement, this home has significant potential for customization or use. While relatively close to the shops and eateries on Main St, this neighborhood provides a calm, residential environment. Street parking ...