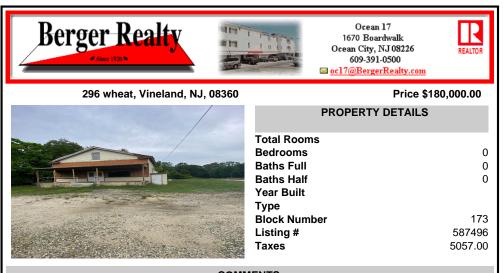

# COMMENTS

Amazing Opportunity to make this building and land your own personal vision come true. Currently residential, But was pre-existing commercial use. Can go back to commercial with a simple land use variance. The building has Approximately 2,000 ft on first floor with 13 ft ceiling and a full basement with 2,000 ft and 8 ft ceilings. The property is on 3.87 Acres. Excellent o...

## COMMENTS

Amazing Opportunity to make this building and land your own personal vision come true. Currently residential, But was pre-existing commercial use. Can go back to commercial with a simple land use variance. The building has Approximately 2,000 ft on first floor with 13 ft ceiling and a full basement with 2,000 ft and 8 ft ceilings. The property is on 3.87 Acres. Excellent o...