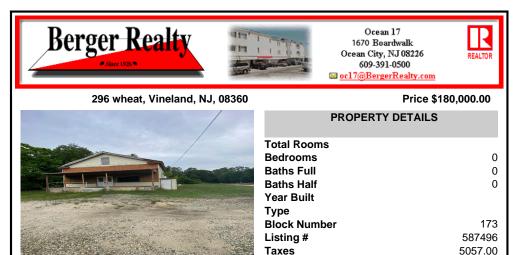

# COMMENTS

Amazing Opportunity to make this building and land your own personal vision come true. Currently residential, But was pre-existing commercial use. Can go back to commercial with a simple land use variance. The building has Approximately 2,000 ft on first floor with 13 ft ceiling and a full basement with 2,000 ft and 8 ft ceilings. The property is on 3.87 Acres. Excellent o...

## COMMENTS

Amazing Opportunity to make this building and land your own personal vision come true. Currently residential, But was pre-existing commercial use. Can go back to commercial with a simple land use variance. The building has Approximately 2,000 ft on first floor with 13 ft ceiling and a full basement with 2,000 ft and 8 ft ceilings. The property is on 3.87 Acres. Excellent o...