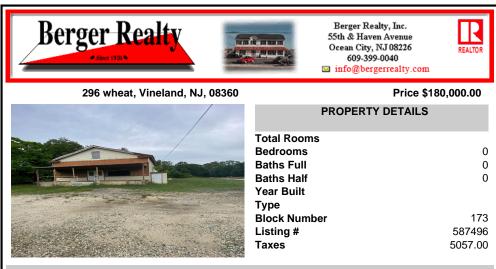

## COMMENTS

Amazing Opportunity to make this building and land your own personal vision come true. Currently residential, But was pre-existing commercial use. Can go back to commercial with a simple land use variance. The building has Approximately 2,000 ft on first floor with 13 ft ceiling and a full basement with 2,000 ft and 8 ft ceilings. The property is on 3.87 Acres. Excellent o ...