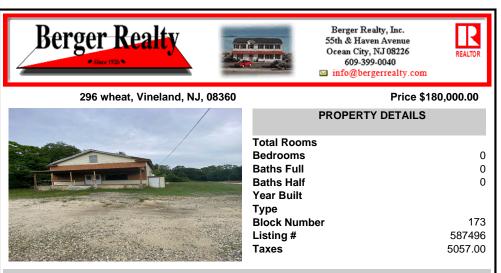

## COMMENTS

Amazing Opportunity to make this building and land your own personal vision come true. Currently residential, But was pre-existing commercial use. Can go back to commercial with a simple land use variance. The building has Approximately 2,000 ft on first floor with 13 ft ceiling and a full basement with 2,000 ft and 8 ft ceilings. The property is on 3.87 Acres. Excellent o ...