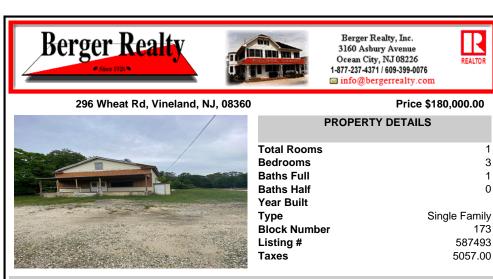

# 296 Wheat Rd, Vineland, NJ, 08360

#### Price \$180,000.00

| т      |
|--------|
| В      |
| B      |
| Y<br>T |
| T<br>E |
| L<br>T |
|        |

| Total Rooms  | 1             |
|--------------|---------------|
| Bedrooms     | 3             |
| Baths Full   | 1             |
| Baths Half   | 0             |
| Year Built   |               |
| Туре         | Single Family |
| Block Number | 173           |
| Listing #    | 587493        |
| Taxes        | 5057.00       |

**PROPERTY DETAILS** 