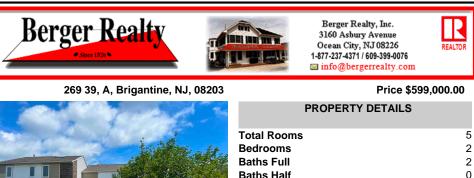

| 3   |              | Price \$599,000.00 |
|-----|--------------|--------------------|
| 1   | PROPERTY     | DETAILS            |
|     | Total Rooms  | 5                  |
|     | Bedrooms     | 2                  |
| 19  | Baths Full   | 2                  |
|     | Baths Half   | 0                  |
|     | Year Built   |                    |
| 1.1 | Туре         | Condo              |
| 1   | Block Number | 3203               |
|     | Listing #    | 587485             |
|     | Taxes        | 4085.00            |