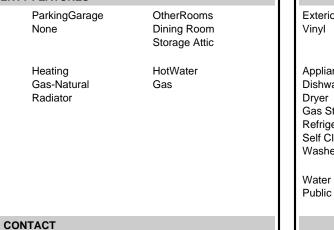

| PROPERTY FEATURES                                                                                      |                                                                                  |                                    |                                            |  |  |
|--------------------------------------------------------------------------------------------------------|----------------------------------------------------------------------------------|------------------------------------|--------------------------------------------|--|--|
| Exterior<br>Vinyl                                                                                      | OutsideFeatures<br>Porch<br>Sidewalks                                            | ParkingGarage<br>None              | OtherRooms<br>Dining Room<br>Storage Attic |  |  |
| AppliancesIncluded<br>Dishwasher<br>Dryer<br>Gas Stove<br>Refrigerator<br>Self Cleaning Oven<br>Washer | Basement<br>6 Ft. or More Head<br>Room<br>Full<br>Outside Entrance<br>Unfinished | Heating<br>Gas-Natural<br>Radiator | HotWater<br>Gas                            |  |  |
| Water<br>Public                                                                                        | Sewer<br>Public Sewer                                                            |                                    |                                            |  |  |

| PROPERTY FEATURES                                                                                                     |                                                        |                                    |                                            |  |  |  |  |
|-----------------------------------------------------------------------------------------------------------------------|--------------------------------------------------------|------------------------------------|--------------------------------------------|--|--|--|--|
| Exterior<br>Vinyl                                                                                                     | OutsideFeatures<br>Porch<br>Sidewalks                  | ParkingGarage<br>None              | OtherRooms<br>Dining Room<br>Storage Attic |  |  |  |  |
| AppliancesInclud<br>Dishwasher<br>Dryer<br>Gas Stove<br>Refrigerator<br>Self Cleaning Ov<br>Washer<br>Water<br>Public | 6 Ft. or More Head<br>Room<br>Full<br>Outside Entrance | Heating<br>Gas-Natural<br>Radiator | HotWater<br>Gas                            |  |  |  |  |
| CONTACT                                                                                                               |                                                        |                                    |                                            |  |  |  |  |
|                                                                                                                       | Ask for John Van Stone                                 |                                    | Scan to see Property page.                 |  |  |  |  |