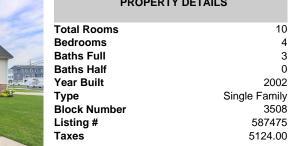

## 101 Victoria, Ocean City, NJ, 08226

Price \$1,200,000.00

10

4

3

0

2002

3508

587475

5124.00

Single Family

| CANNESS | PROPERTY DETAILS                                            |
|---------|-------------------------------------------------------------|
|         | Total Rooms<br>Bedrooms<br>Baths Full<br>Baths Half         |
|         | Year Built<br>Type Si<br>Block Number<br>Listing #<br>Taxes |