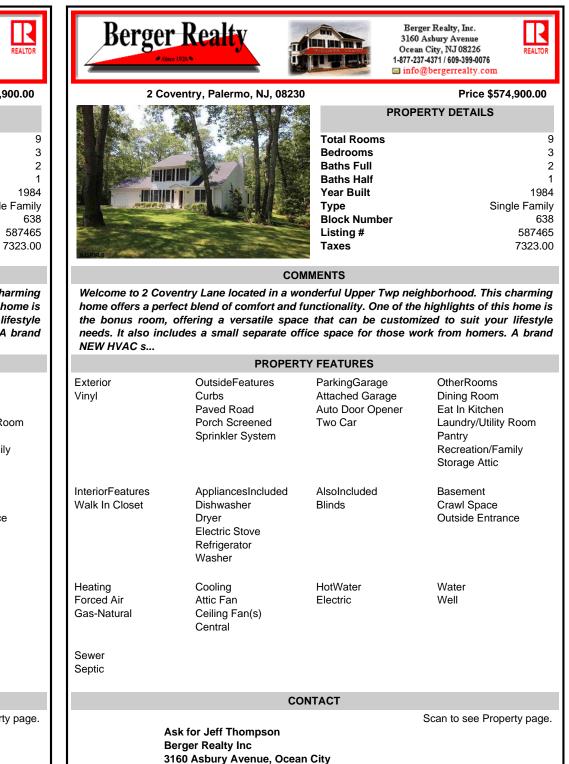

## COMMENTS

Taxes

Welcome to 2 Coventry Lane located in a wonderful Upper Twp neighborhood. This charming home offers a perfect blend of comfort and functionality. One of the highlights of this home is the bonus room, offering a versatile space that can be customized to suit your lifestyle needs. It also includes a small separate office space for those work from homers. A brand NEW HVAC s...