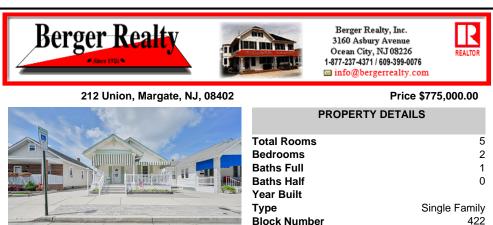

## COMMENTS

Opportunity prevails with this adorable updated two-bedroom, one-bath seashore cottage in the sought-after parkway section. The changes made brightened and expanded the living and dining areas. Features include a 22' x 8' front porch and a picturesque secluded 28' x 22' rear yard ideal for barbecuing and entertainment. Other amenities include a gas range and hot wa ...

## COMMENTS

Opportunity prevails with this adorable updated two-bedroom, one-bath seashore cottage in the sought-after parkway section. The changes made brightened and expanded the living and dining areas. Features include a 22' x 8' front porch and a picturesque secluded 28' x 22' rear yard ideal for barbecuing and entertainment. Other amenities include a gas range and hot wa...