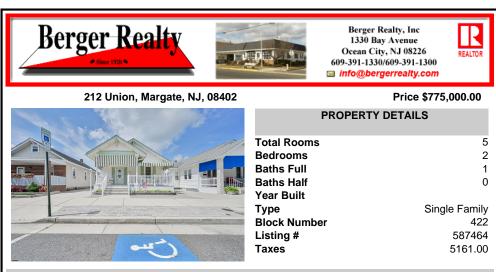

## Price \$775,000.00

REALTO

|      | PROPERTY DETAILS                                            |  |
|------|-------------------------------------------------------------|--|
|      | Total Rooms5Bedrooms2Baths Full1Baths Half0Year Built       |  |
| C.m. | TypeSingle FamilyBlock Number422Listing #587464Taxes5161.00 |  |