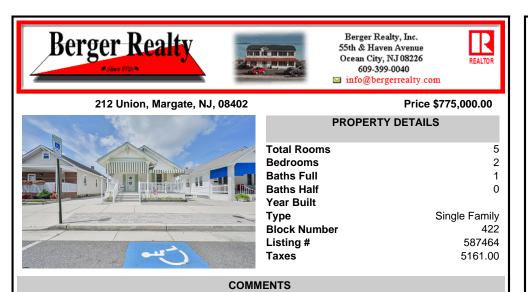

Opportunity prevails with this adorable updated two-bedroom, one-bath seashore cottage in the sought-after parkway section. The changes made brightened and expanded the living and dining areas. Features include a 22' x 8' front porch and a picturesque secluded 28' x 22' rear yard ideal for barbecuing and entertainment. Other amenities include a gas range and

## COMMENTS

Opportunity prevails with this adorable updated two-bedroom, one-bath seashore cottage in the sought-after parkway section. The changes made brightened and expanded the living and dining areas. Features include a 22' x 8' front porch and a picturesque secluded 28' x 22' rear yard ideal for barbecuing and entertainment. Other amenities include a gas range and hot wa...