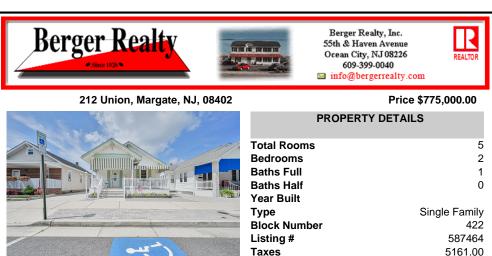

Opportunity prevails with this adorable updated two-bedroom, one-bath seashore cottage in the sought-after parkway section. The changes made brightened and expanded the living and dining areas. Features include a 22' x 8' front porch and a picturesque secluded 28' x 22' rear yard ideal for barbecuing and entertainment. Other amenities include a gas range and

## COMMENTS

Opportunity prevails with this adorable updated two-bedroom, one-bath seashore cottage in the sought-after parkway section. The changes made brightened and expanded the living and dining areas. Features include a 22' x 8' front porch and a picturesque secluded 28' x 22' rear yard ideal for barbecuing and entertainment. Other amenities include a gas range and hot wa...