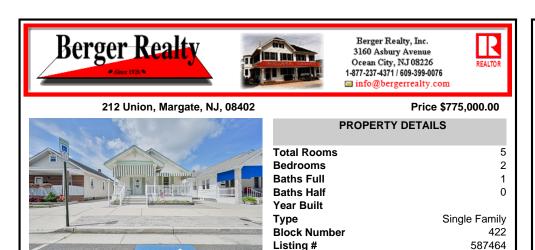

## COMMENTS

Taxes

Opportunity prevails with this adorable updated two-bedroom, one-bath seashore cottage in the sought-after parkway section. The changes made brightened and expanded the living and dining areas. Features include a 22' x 8' front porch and a picturesque secluded 28' x 22' rear yard ideal for barbecuing and entertainment. Other amenities include a gas range and hot wa ...

## COMMENTS

Opportunity prevails with this adorable updated two-bedroom, one-bath seashore cottage in the sought-after parkway section. The changes made brightened and expanded the living and dining areas. Features include a 22' x 8' front porch and a picturesque secluded 28' x 22' rear yard ideal for barbecuing and entertainment. Other amenities include a gas range and hot wa...