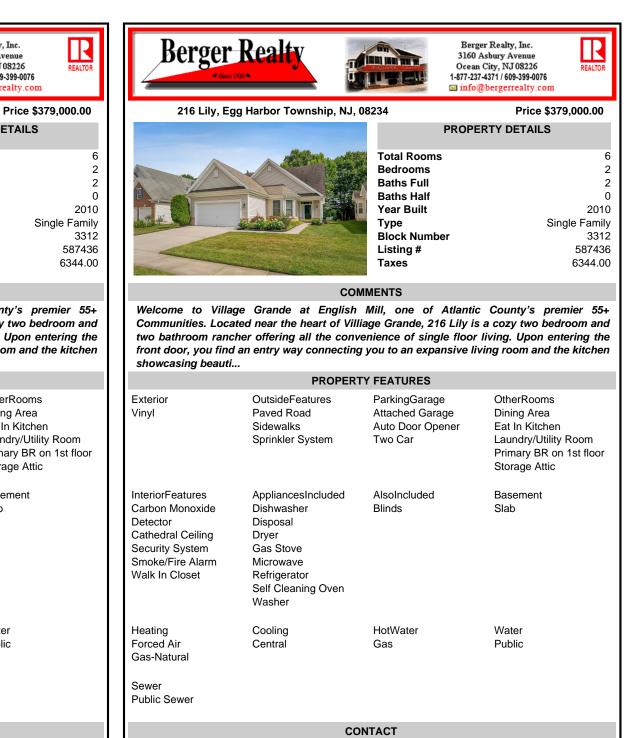

## COMMENTS

Welcome to Village Grande at English Mill, one of Atlantic County's premier 55+ Communities. Located near the heart of Villiage Grande, 216 Lily is a cozy two bedroom and two bathroom rancher offering all the convenience of single floor living. Upon entering the front door, you find an entry way connecting you to an expansive living room and the kitchen showcasing beauti ...